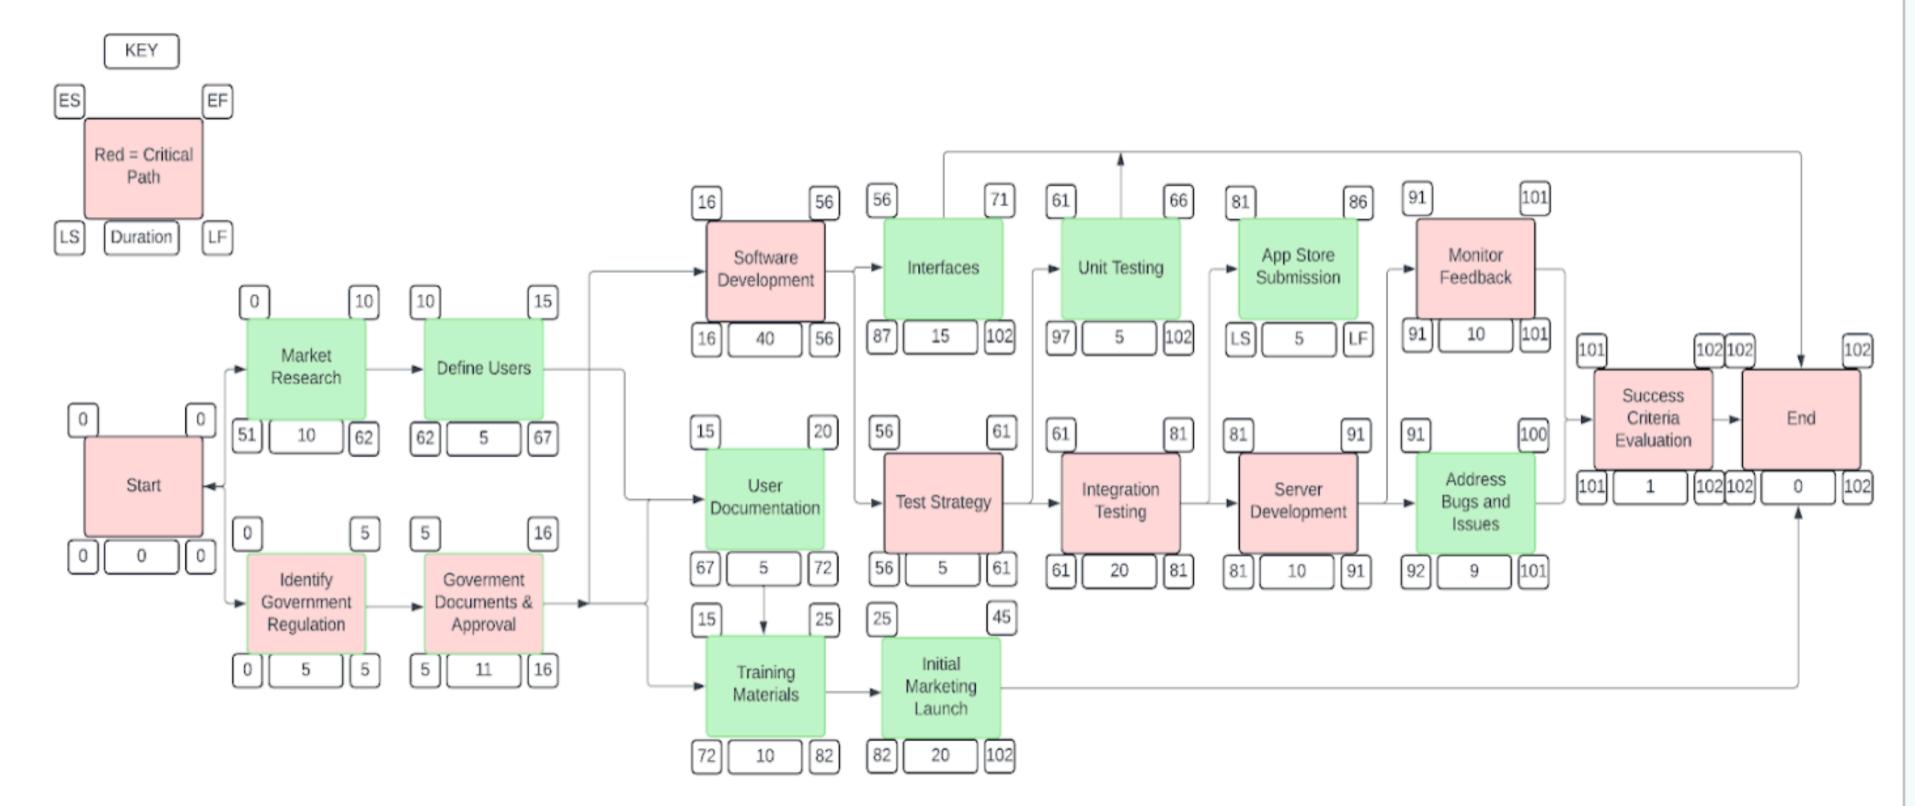

## PROJECT NEXUS

**Restaurant Training** Application



#### Team 1:

Kailee Block, Patrick Brown, Daniella Calderon, Maayan Malul, Tyler Mann, Karishma Tirlokie, & Rudolph Zwaans

#### **PROJECT OVERVIEW**

Scope

"Project Nexus is a restaurant training application that will market and view results within the first month of its launch."



#### Deliverables

• Project Nexus application product • Marketing campaign



#### WORK BREAKDOWN STRUCTURE





# Son NETWORK DIAGRAM



#### SCHEDULE 2024

| 4 | project                   | $\rightarrow \rightarrow$ |          |
|---|---------------------------|---------------------------|----------|
|   | Name                      | Begin date                | End date |
| ~ | Research and Planning     | 8/1/24                    | 8/21/24  |
|   | 1.01 Market Research      | 8/1/24                    | 8/14/24  |
|   | 1.02 Define Users         | 8/15/24                   | 8/21/24  |
| ~ | Goverment                 | 8/1/24                    | 8/22/24  |
|   | 2.01 Identify Governme    | 8/1/24                    | 8/7/24   |
|   | 2.02 Sign Documents a     | 8/8/24                    | 8/22/24  |
|   | Milestone 1               | 8/22/24                   | 8/22/24  |
| > | App Development           | 8/23/24