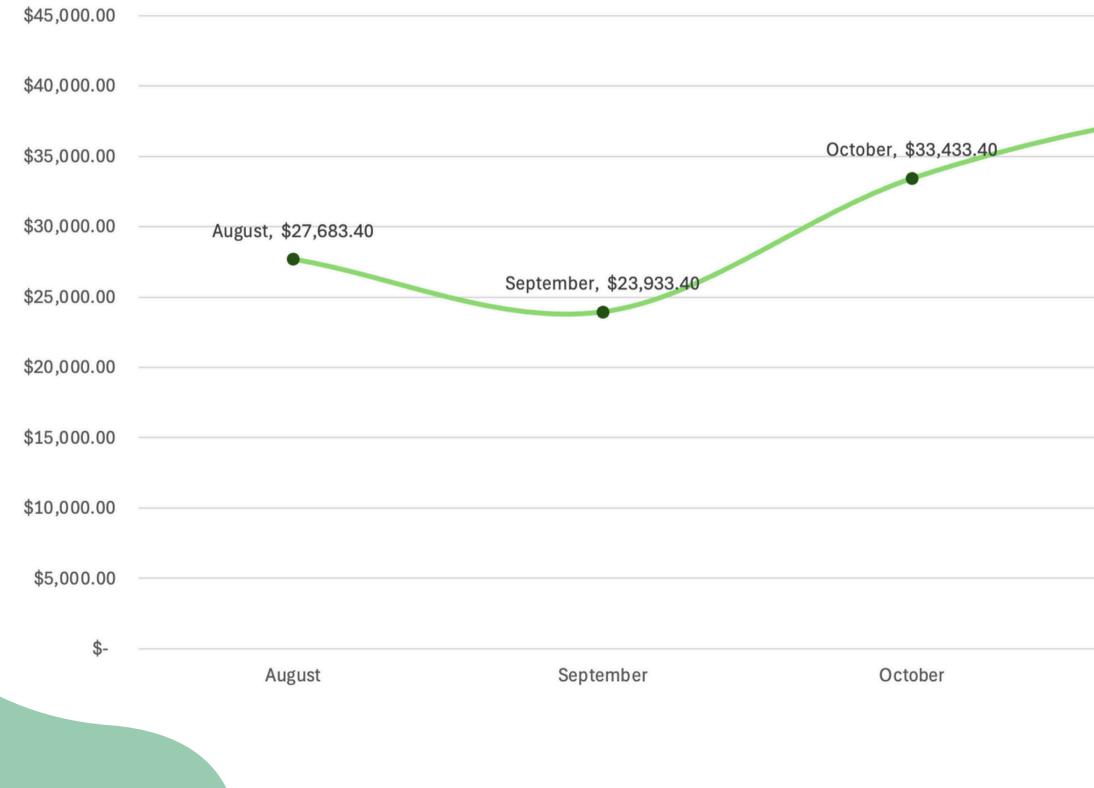

#### CUMULATIVE BUDGET LINE CHART

**Cumulative Budget Line** 

| lovember, \$38,495.40 | December, \$39,995.40 |
|-----------------------|-----------------------|
|                       |                       |
|                       |                       |
|                       |                       |
|                       |                       |
|                       |                       |
|                       |                       |
|                       |                       |
|                       |                       |
|                       |                       |
|                       |                       |
|                       |                       |
|                       |                       |
|                       |                       |
|                       |                       |
| November              | December              |
|                       |                       |
|                       |                       |

## TIME-PHASED BUDGET CHART

| Work ID                  | August   | 💌 Se    | eptember 💌 | October 💌   | November 🔽   | December 🔽   | Total Cost 🛛 🔽 |
|--------------------------|----------|---------|------------|-------------|--------------|--------------|----------------|
| Devolpment Cost          | \$       | - \$    | 16,250.00  | \$25,750.00 | \$ 23,750.00 | \$ 23,750.00 | \$ 89,500.00   |
| Infrastructure Cost      | \$       | - \$    | -          | \$-         | \$ 2,500.00  | \$-          | \$ 2,500.00    |
| Operational Cost         | \$ 7,683 | 3.40 \$ | 7,683.40   | \$ 7,683.40 | \$ 7,683.40  | \$ 7,683.40  | \$ 38,417.00   |
| Marketing and Launch Cos | t \$     | - \$    | -          | \$-         | \$ 4,562.00  | \$ 8,562.00  | \$ 13,124.00   |
| Legal and Compliance     | \$ 8,00  | 0.00 \$ | -          | \$-         | \$-          | \$-          | \$ 8,000.00    |
| Miscellaneous Cost       | \$12,00  | 0.00 \$ | -          | \$-         | \$-          | \$-          | \$ 12,000.00   |
| Reserved Cost            | \$       | - \$    | -          | \$-         | \$-          | \$-          | \$-            |
|                          |          |         |            |             |              |              |                |
| Monthly Total            | \$27,68  | 3.40 \$ | 23,933.40  | \$33,433.40 | \$ 38,495.40 | \$ 39,995.40 | \$163,541.00   |