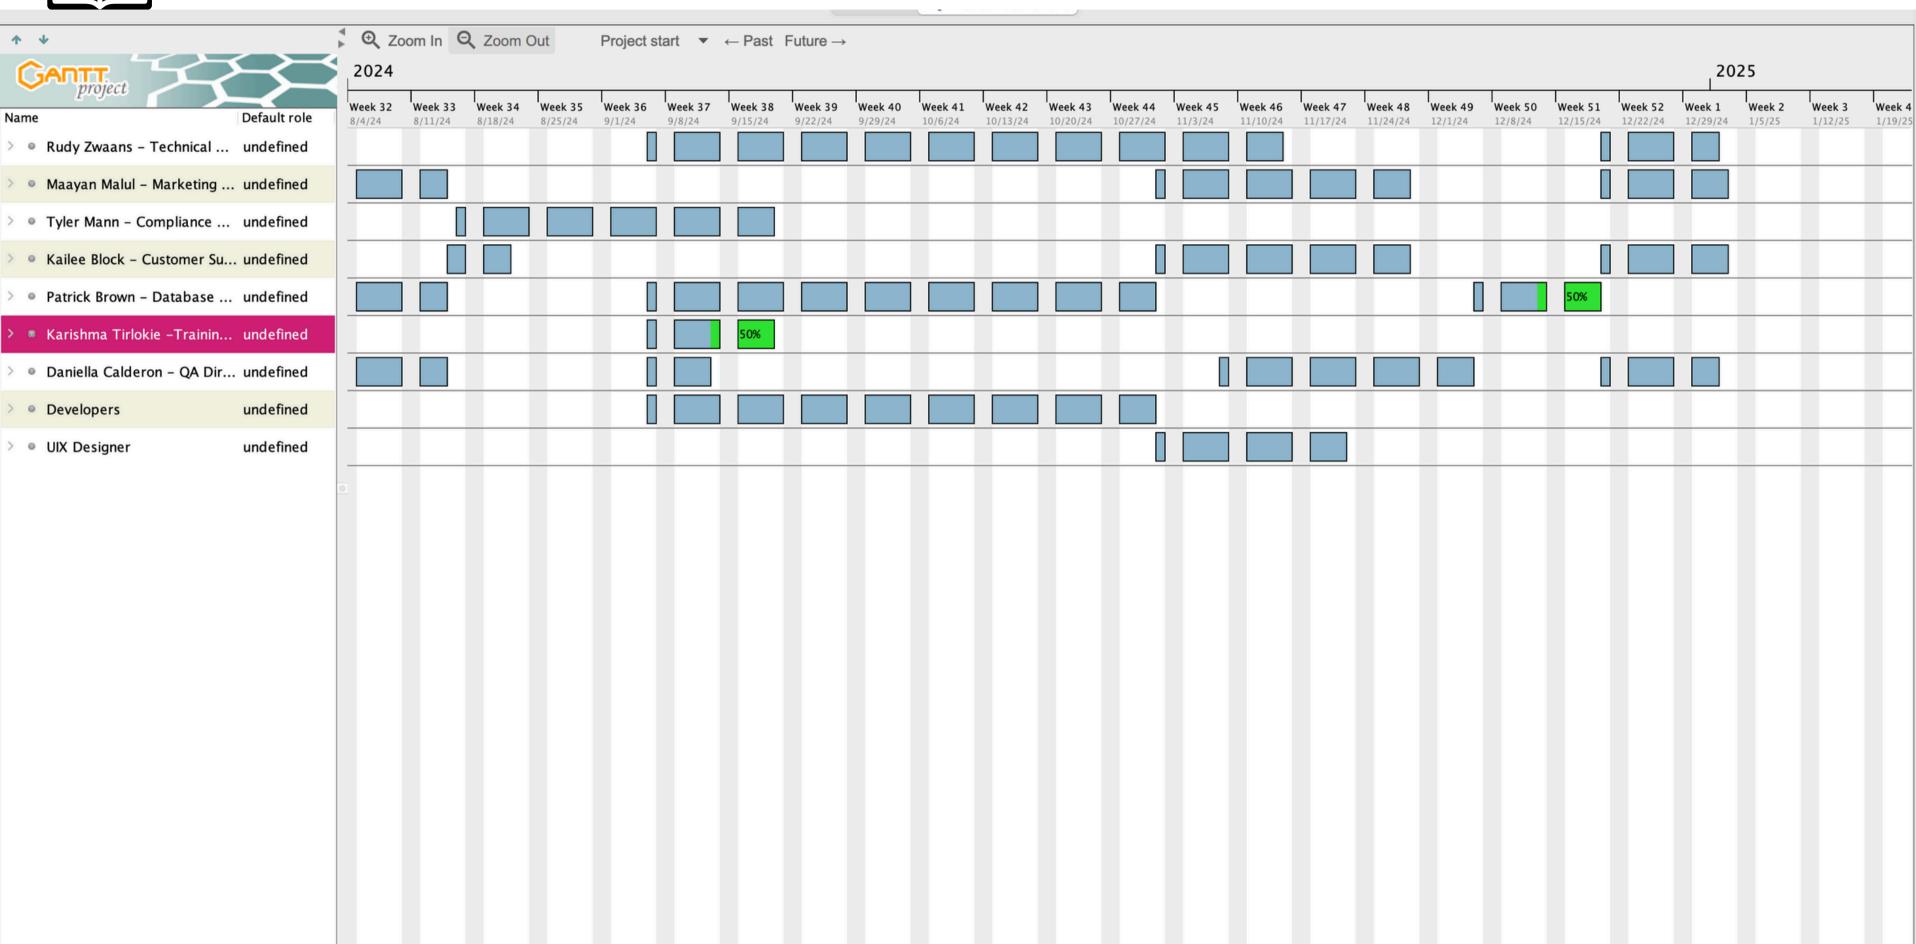

#### SCHEDULE 2024

| 4 | project                   | $\rightarrow \rightarrow$ |          |
|---|---------------------------|---------------------------|----------|
|   | Name                      | Begin date                | End date |
| ~ | Research and Planning     | 8/1/24                    | 8/21/24  |
|   | 1.01 Market Research      | 8/1/24                    | 8/14/24  |
|   | 1.02 Define Users         | 8/15/24                   | 8/21/24  |
| ~ | Goverment                 | 8/1/24                    | 8/22/24  |
|   | 2.01 Identify Governme    | 8/1/24                    | 8/7/24   |
|   | 2.02 Sign Documents a     | 8/8/24                    | 8/22/24  |
|   | Milestone 1               | 8/22/24                   | 8/22/24  |
| > | App Development           | 8/23/24                   | 11/7/24  |
|   | 3.01 Software Develop     | 8/23/24                   | 10/17/24 |
|   | 3.02 User Documentation   | 8/23/24                   | 8/29/24  |
|   | 3.03 Training Materials   | 8/23/24                   | 9/5/24   |
|   | 3.04 Interfaces           | 10/18/24                  | 11/7/24  |
|   | 3.05 Test Strategy        | 10/18/24                  | 10/24/24 |
|   | Milestone 2               | 10/24/24                  | 10/24/24 |
| > | Testing                   | 10/25/24                  | 11/28/24 |
|   | 4.01 Unit Testing         | 10/25/24                  | 10/31/24 |
|   | 4.02 Integration Testing  | 10/25/24                  | 11/21/24 |
|   | 4.03 Initial Marketing La | 11/1/24                   | 11/28/24 |
| > | Deployment                | 11/22/24                  | 12/5/24  |
|   | 5.01 App Store Submis     | 11/22/24                  | 11/28/24 |
|   | 5.02 Server Development   | 11/22/24                  | 12/5/24  |
| ~ | Post-Launch Activites     | 12/6/24                   | 12/19/24 |
|   | 6.01 Monitor Feedback     | 12/6/24                   | 12/19/24 |
|   | 6.02 Address Bugs and     | 12/6/24                   | 12/18/24 |

| 2024 |                   |   | Mil     | estone 1 |                   |                   |   |                    |                    |                    |
|------|-------------------|---|---------|----------|-------------------|-------------------|---|--------------------|--------------------|--------------------|
|      | Week 32<br>8/4/24 |   | Week 34 | Week 35  | Week 36<br>9/1/24 | Week 37<br>9/8/24 |   | Week 39<br>9/22/24 | Week 40<br>9/29/24 | Week 41<br>10/6/24 |
|      |                   |   |         |          |                   |                   |   | 19/24              |                    |                    |
|      |                   |   |         |          |                   |                   |   |                    |                    |                    |
|      |                   |   | -       |          |                   |                   |   |                    |                    |                    |
| _    | _                 | _ | _       |          |                   |                   |   |                    |                    |                    |
|      |                   |   |         |          |                   |                   |   |                    |                    |                    |
|      |                   |   |         |          |                   |                   |   |                    |                    |                    |
|      |                   |   | •       |          |                   |                   |   |                    |                    |                    |
|      |                   |   | ÷       |          | _                 |                   | - | -                  |                    |                    |
|      |                   |   | V R     |          |                   |                   |   |                    |                    |                    |
|      |                   |   | Ť       |          |                   |                   |   |                    |                    |                    |
|      |                   |   | -       |          |                   |                   |   |                    |                    |                    |
| 1    | _                 | _ | _       | _        |                   | -                 | - | -                  | -                  |                    |
|      | _                 | _ | -       |          | _                 | -                 | - |                    |                    |                    |
|      |                   |   |         |          |                   |                   |   |                    |                    | -                  |
| _    |                   | _ | -       | _        | _                 | _                 | _ | -                  | _                  | _                  |
|      | _                 | _ | -       | -        | _                 | -                 | - | -                  | _                  | -                  |
|      |                   |   | -       |          | _                 | -                 | _ |                    | _                  | _                  |
| _    | _                 | _ | _       | _        | _                 | _                 | _ | _                  | _                  | _                  |
| _    |                   |   | _       |          |                   | _                 | _ | _                  | _                  | _                  |
| _    | _                 |   | _       | _        | _                 | _                 | _ |                    | _                  | _                  |
|      | _                 |   | _       | _        | _                 | _                 | _ |                    |                    | _                  |
| _    |                   |   |         |          |                   |                   | _ | _                  |                    |                    |
|      |                   |   |         |          |                   |                   |   |                    |                    |                    |
|      |                   |   |         |          |                   |                   |   |                    |                    |                    |
|      |                   |   |         |          |                   |                   |   |                    |                    |                    |

|   |          | Mile     | estone 2 |         |          |          |          |         |         | м                   | ilestone 3 |
|---|----------|----------|----------|---------|----------|----------|----------|---------|---------|---------------------|------------|
|   |          | Week 43  | Week 44  |         |          |          |          |         |         | Week 51<br>12/15/24 | Week 52    |
| 4 | 10/13/24 | 10/20/24 | 10/27/24 | 11/5/24 | 11/10/24 | 11/1//24 | 11/24/24 | 12/1/24 | 12/0/24 | 12/13/24            | 12/22/24   |
|   |          |          |          |         |          |          |          |         |         |                     |            |
|   |          |          |          |         |          |          |          |         |         |                     |            |
|   |          |          |          |         |          |          |          |         |         |                     |            |
|   |          |          |          |         |          |          |          |         |         |                     |            |
|   |          |          |          |         |          |          |          |         |         |                     |            |
|   |          |          |          |         |          |          |          |         |         |                     |            |
|   |          |          |          | _       |          |          |          |         |         |                     |            |
|   |          |          |          |         |          |          |          |         |         |                     |            |
|   |          |          |          |         |          |          |          |         |         |                     |            |
|   |          |          |          |         |          |          |          |         |         |                     |            |
|   | Í        | _        | -        | -       |          |          |          |         | _       |                     | _          |
| _ |          |          | _        | _       | _        |          | _        | _       | _       |                     | _          |
| _ | _        | •        | _        | _       | _        | _        | _        |         | _       |                     | _          |
| _ |          |          |          |         |          |          |          |         | _       |                     |            |
| _ |          |          |          | _       | _        |          | _        | _       | _       |                     |            |
| _ |          |          |          |         |          |          |          |         |         |                     |            |
|   | _        | _        | _        | _       | _        | *        |          |         | _       |                     | _          |
| _ | _        | _        | _        | _       | _        |          |          |         | _       |                     |            |
|   | -        | -        | -        | -       | -        | ±        |          |         | -       |                     |            |
| _ | _        | -        | _        | _       | -        | 2        |          |         |         |                     |            |
| _ |          | _        | _        |         |          | _        | _        |         |         |                     |            |
|   |          |          |          |         |          |          |          | Ť       |         |                     |            |
|   |          |          |          |         |          |          |          |         |         |                     |            |